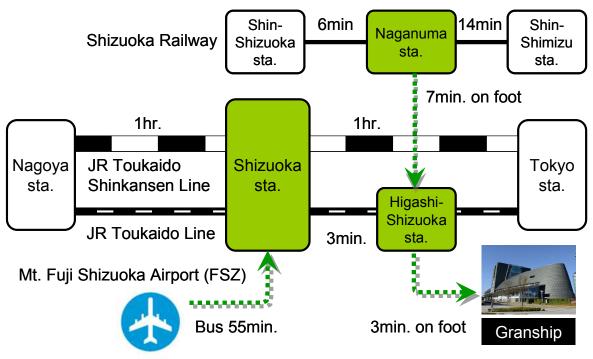

## From Tokyo

Approx. 1 hour by Tokaido Shinkansen (Hikari) from Tokyo to Shizuoka Station. Transfer to the Tokaido Main Line at JR Shizuoka station, and it's about a 3-minute ride to Higashi-Shizuoka station. Then about a 3-minute walk from Higashi-Shizuoka station.

### From Osaka

Approx. 2 hours by Tokaido Shinkansen (Hikari) from Shin-Osaka to Shizuoka Station. Transfer to the Tokaido Main Line at JR Shizuoka station, and it's about a 3-minute ride to Higashi-Shizuoka station. Then about a 3-minute walk from Higashi-Shizuoka station.